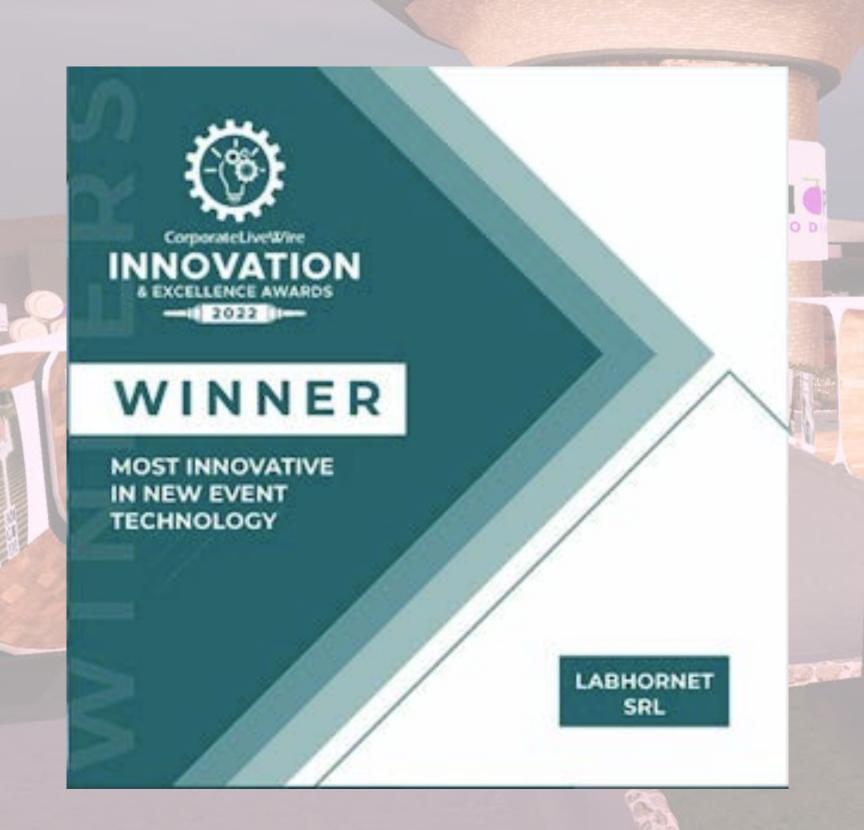

### AWARDS

CORPORATE LIVEWIRE
INNOVATION & EXCELLENCE
AWARDS 2022

"IO SONO METAVERSO" OF DAVIDE D'ANDREA RICCHI