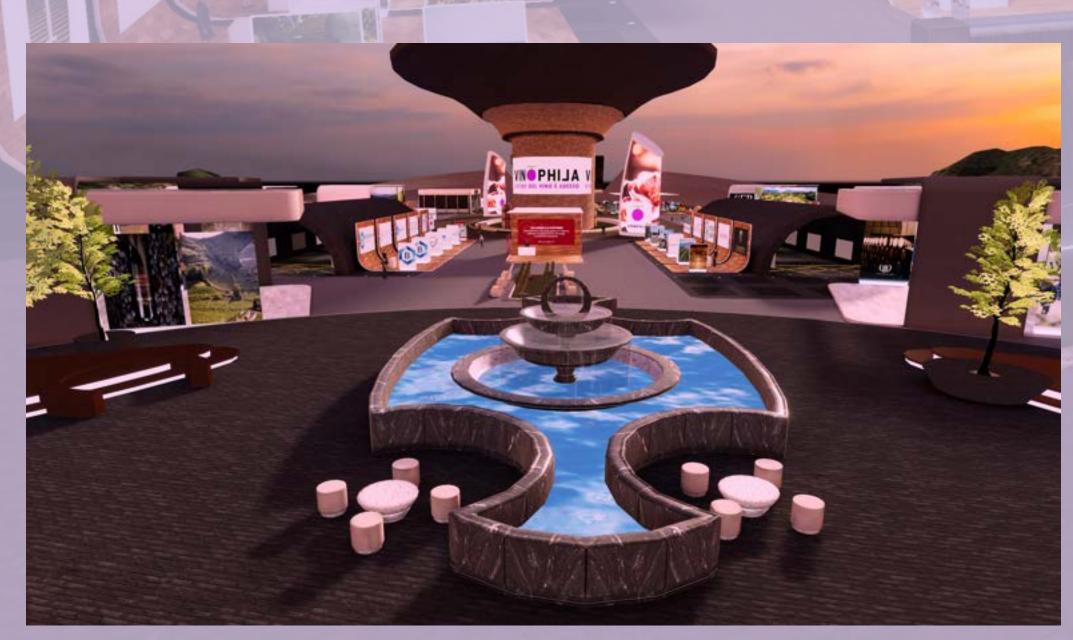

# INSIDE VINOPHILA

EVENT'S AREA: where to create or broadcast live events

EXHIBITION'S AREA: customized stands where exhibitors interact with visitors for B2B and B2C meetings