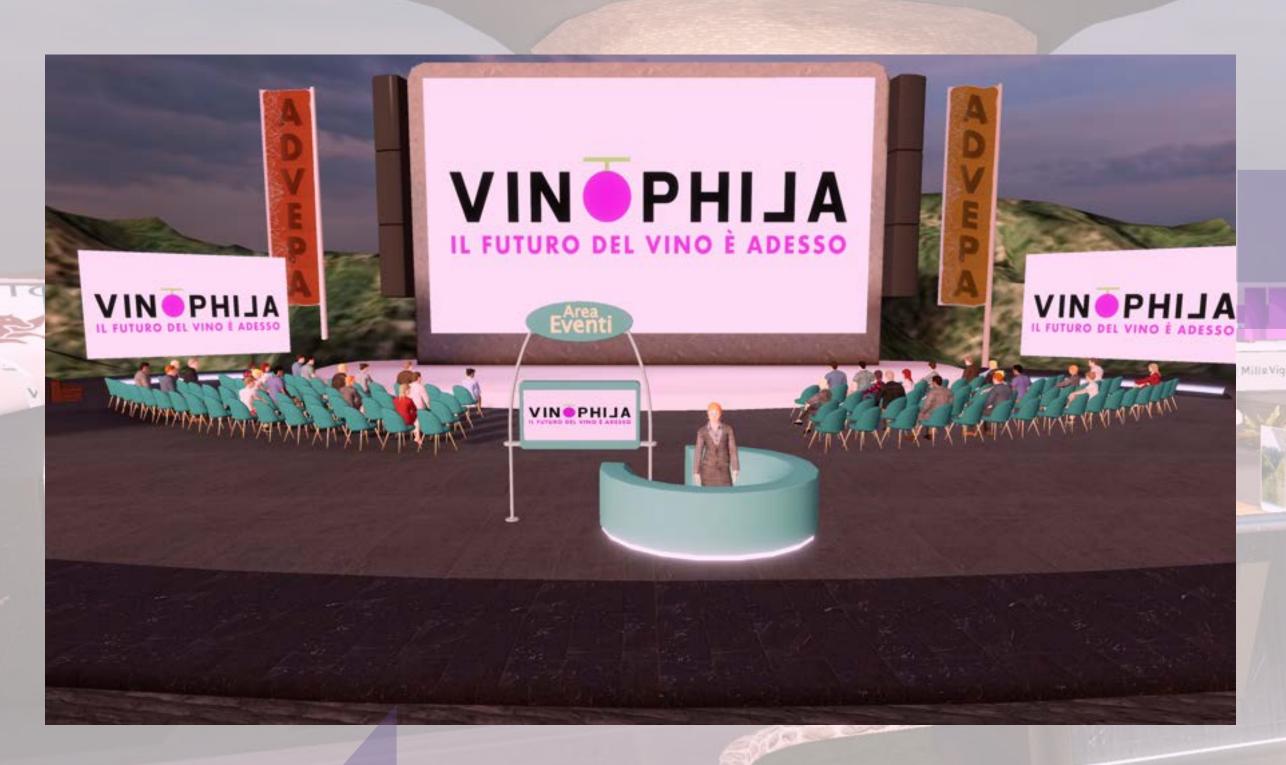

# INSIDE VINOPHILA

EVENT'S AREA: where to create or broadcast live events

EXHIBITION'S AREA: customized stands where exhibitors interact with visitors for B2B and B2C meetings