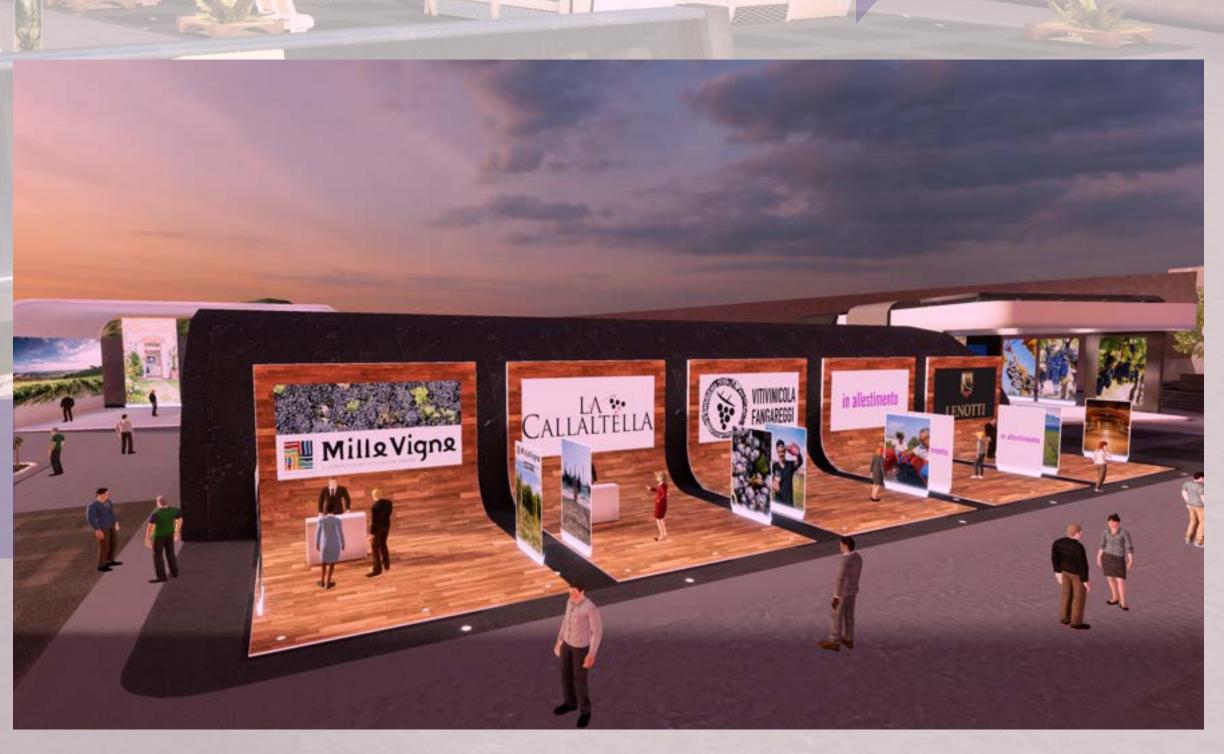

# INSIDE VINOPHILA

EVENT'S AREA: where to create or broadcast live events

EXHIBITION'S AREA: customized stands where exhibitors interact with visitors for B2B and B2C meetings