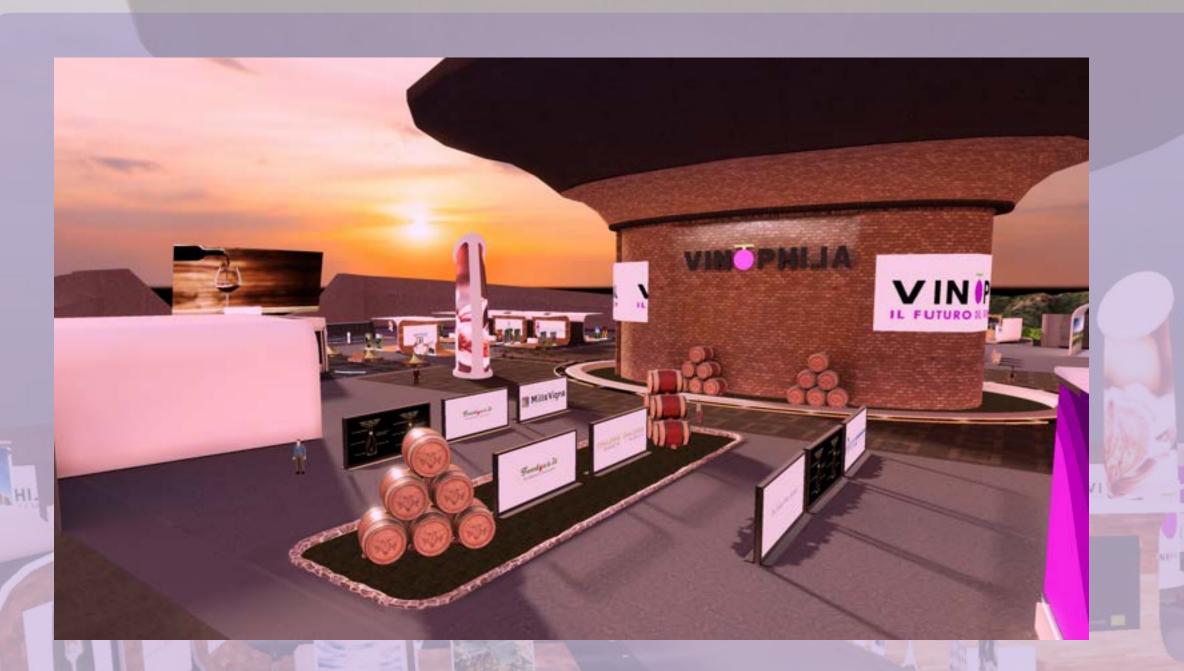

#### ...AFEWMORE DETAILS

VINOPHILA is the first metaverse dedicated entirely to wine and alcoholic beverages.

The main objective is to mix the real space to the virtual one VINOPHILA is open free 24/7 for 18+ VINOPHILA was created by innovative start-up Labhornet srl

# INSIDE VINOPHILA

EVENT'S AREA: where to create or broadcast live events

EXHIBITION'S AREA: customized stands where exhibitors interact with visitors for B2B and B2C meetings