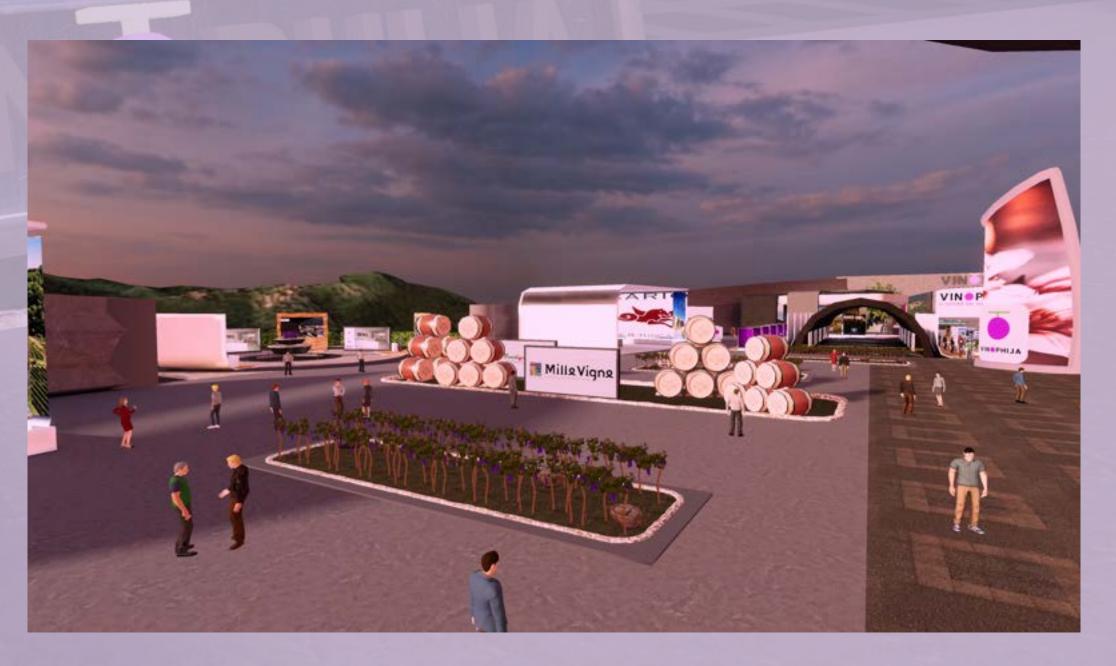

#### ...AFEWMORE DETAILS

VINOPHILA is the first metaverse dedicated entirely to wine and alcoholic beverages.

The main objective is to mix the real space to the virtual one VINOPHILA is open free 24/7 for 18+ VINOPHILA was created by innovative start-up Labhornet srl

# INSIDE VINOPHILA

EVENT'S AREA: where to create or broadcast live events

EXHIBITION'S AREA: customized stands where exhibitors interact with visitors for B2B and B2C meetings